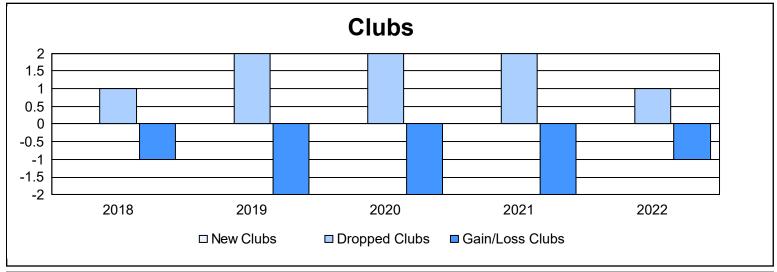

District 3 SW As of June 2022 Cumulative

| Year      | New<br>Clubs | Dropped<br>Clubs | Gain/<br>Loss<br>Clubs | New<br>Members | Charter<br>Members | Reinstate<br>Members | Transfer<br>Members | Total<br>Member<br>Added | Total<br>Members<br>Dropped | Gain/<br>Loss<br>Members |
|-----------|--------------|------------------|------------------------|----------------|--------------------|----------------------|---------------------|--------------------------|-----------------------------|--------------------------|
| 2017-2018 | 0            | 1                | -1                     | 163            | 8                  | 9                    | 12                  | 192                      | 218                         | -26                      |
| 2018-2019 | 0            | 2                | -2                     | 121            | 0                  | 3                    | 5                   | 129                      | 187                         | -58                      |
| 2019-2020 | 0            | 2                | -2                     | 81             | 1                  | 15                   | 1                   | 98                       | 176                         | -78                      |
| 2020-2021 | 0            | 2                | -2                     | 81             | 0                  | 5                    | 6                   | 92                       | 221                         | -129                     |
| 2021-2022 | 0            | 1                | -1                     | 121            | 0                  | 23                   | 3                   | 147                      | 149                         | -2                       |
| Average   | 0            | 2                | -2                     | 113            | 2                  | 11                   | 5                   | 132                      | 190                         | -59                      |