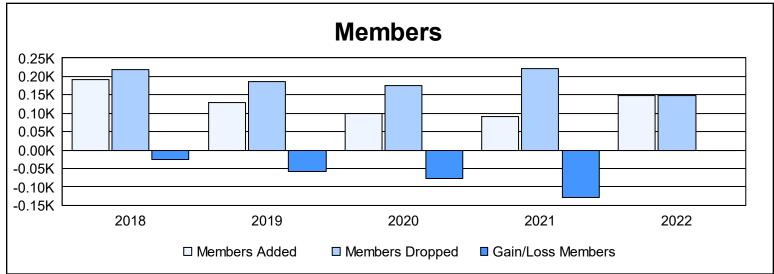

District 3 SW As of June 2022 Cumulative

| Year      | New<br>Clubs | Dropped<br>Clubs | Gain/<br>Loss<br>Clubs | New<br>Members | Charter<br>Members | Reinstate<br>Members | Transfer<br>Members | Total<br>Member<br>Added | Total<br>Members<br>Dropped | Gain/<br>Loss<br>Members |
|-----------|--------------|------------------|------------------------|----------------|--------------------|----------------------|---------------------|--------------------------|-----------------------------|--------------------------|
| 2017-2018 | 0            | 1                | -1                     | 163            | 8                  | 9                    | 12                  | 192                      | 218                         | -26                      |
| 2018-2019 | 0            | 2                | -2                     | 121            | 0                  | 3                    | 5                   | 129                      | 187                         | -58                      |
| 2019-2020 | 0            | 2                | -2                     | 81             | 1                  | 15                   | 1                   | 98                       | 176                         | -78                      |
| 2020-2021 | 0            | 2                | -2                     | 81             | 0                  | 5                    | 6                   | 92                       | 221                         | -129                     |
| 2021-2022 | 0            | 1                | -1                     | 121            | 0                  | 23                   | 3                   | 147                      | 149                         | -2                       |
| Average   | 0            | 2                | -2                     | 113            | 2                  | 11                   | 5                   | 132                      | 190                         | -59                      |